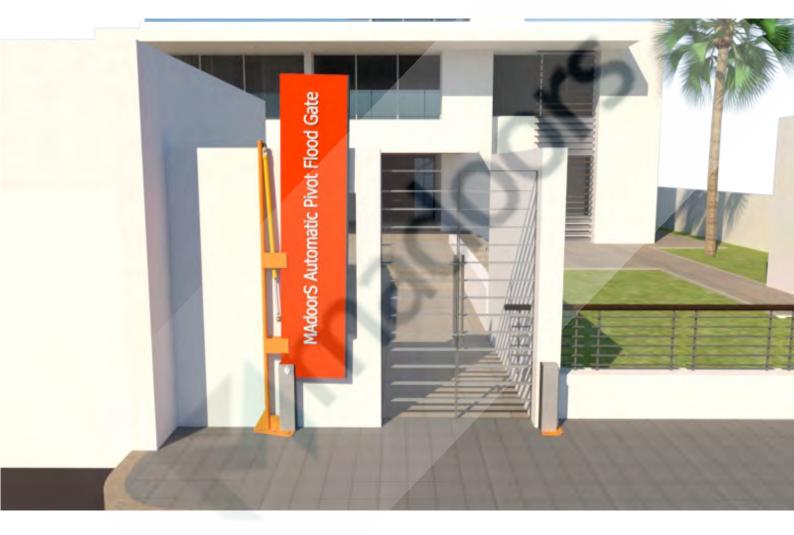

## PVT-5800 R Series

Automated or semi-automatic flood pivot flood gates and barriers can be triggered by fire alarm, smoke detectors, heat detectors or water detectors or push button controlled for daily use.

Specifically designed as flood protection for loading bays and wide openings, the pivot flood gate supports are custom manufactured to clear any existing obstacles, roller shutters, crash bars etc, and the raised flood gate is safely positioned to the side of the opening leaving the access totally free.