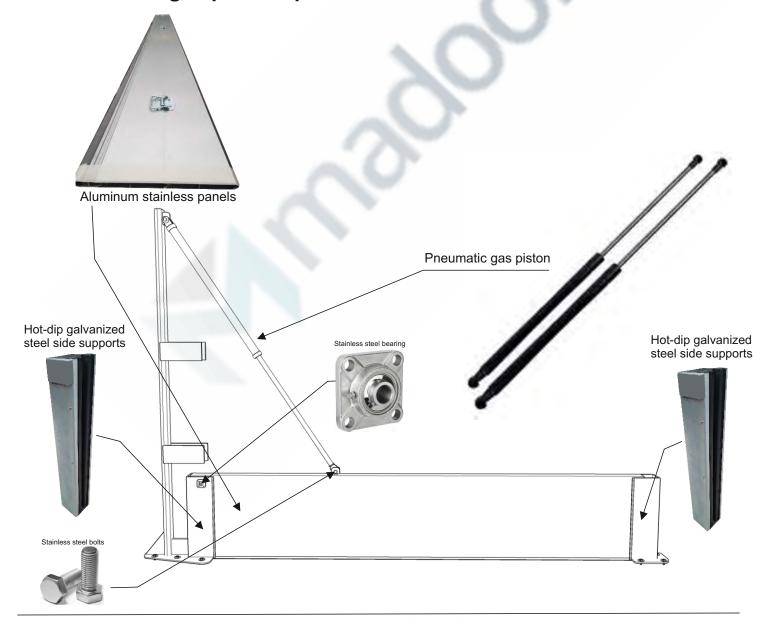

#### PVT-5800 R Series

- · 2 Years Warranty
- Manual Types
- Automatic Types (Hydraulic and Pneumatic)
- We have CE standarts
- Complete stainless type construction
- Connection to the floor with a flange or Direct connection to the ground with chemical anchors
- Hot dip galvanized steel supports and aluminum body

#### PVT-5800 R Series

Convenience and rapid operation make Madoors's pivot flood control gates the ideal flash flood defense or chemical spill containment barrier.

The precision gas lift mechanism enables the gate to be effortlessly raised and lowered and the single point locking system clamps the pivot gate in place at the turn of a lever.

#### PVT-5800 R Series

Patented gaskets are designed to resist clogging and to reform after prolonged periods of compression making the system ideal for long term and semi-permanent flood defense installation. These flood control gates are available for flood protection heights between 20 cm. and 100 cm. as standard and higher or custom systems are possible dependent on span requirements and location.