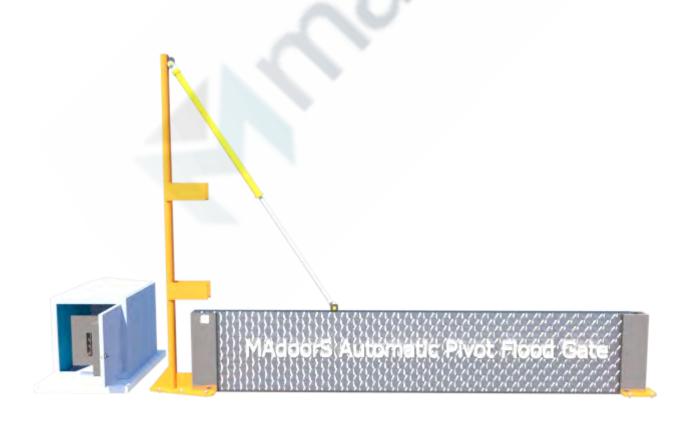

#### PVT-5800 R Series

Patented gaskets are designed to resist clogging and to reform after prolonged periods of compression making the system ideal for long term and semi-permanent flood defense installation. These flood control gates are available for flood protection heights between 20 cm. and 100 cm. as standard and higher or custom systems are possible dependent on span requirements and location.