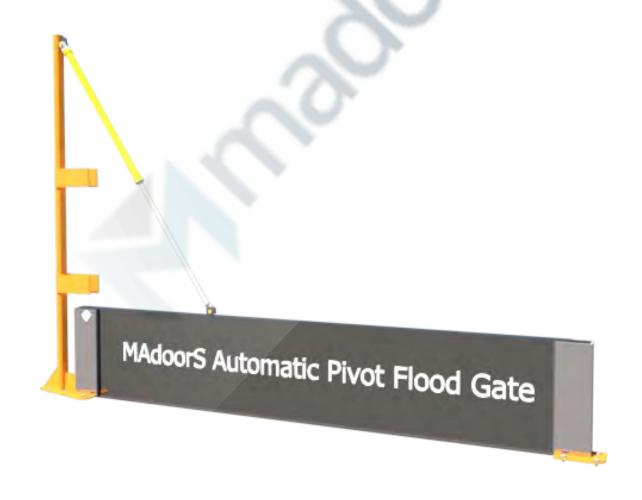

#### PVT-5800 R Series

Convenience and rapid operation make Madoors's pivot flood control gates the ideal flash flood defense or chemical spill containment barrier.

The precision gas lift mechanism enables the gate to be effortlessly raised and lowered and the single point locking system clamps the pivot gate in place at the turn of a lever.