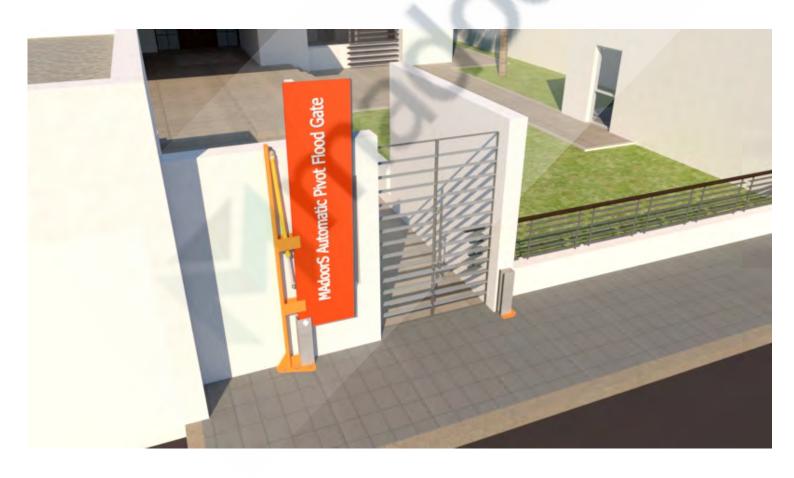

A single pivot flood gate can protect openings in flood defenses up to 400 cm wide and dual flood gates can be linked with a removable central support for wider apertures. A manual slot-in version of the system is also available for use in locations with insufficient space at the side of the opening to install a pivot flood gate.