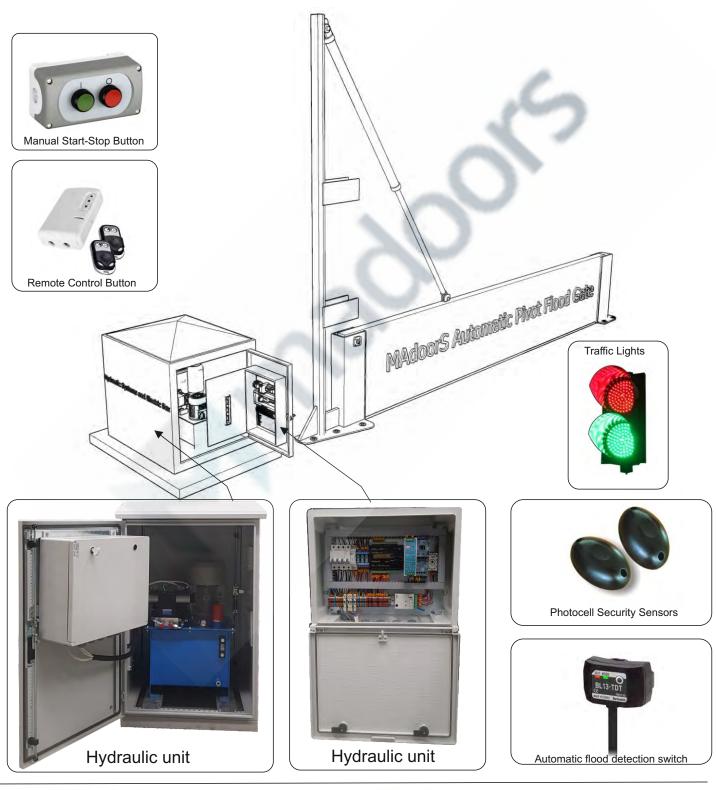

## PVT-5800 R Series

Automated or semi-automatic flood pivot flood gates and barriers can be triggered by fire alarm, smoke detectors, heat detectors or water detectors or push button controlled for daily use.

Specifically designed as flood protection for loading bays and wide openings, the pivot flood gate supports are custom manufactured to clear any existing obstacles, roller shutters, crash bars etc, and the raised flood gate is safely positioned to the side of the opening leaving the access totally free.

# B. Our automatic hydraulic flood gates and barriers