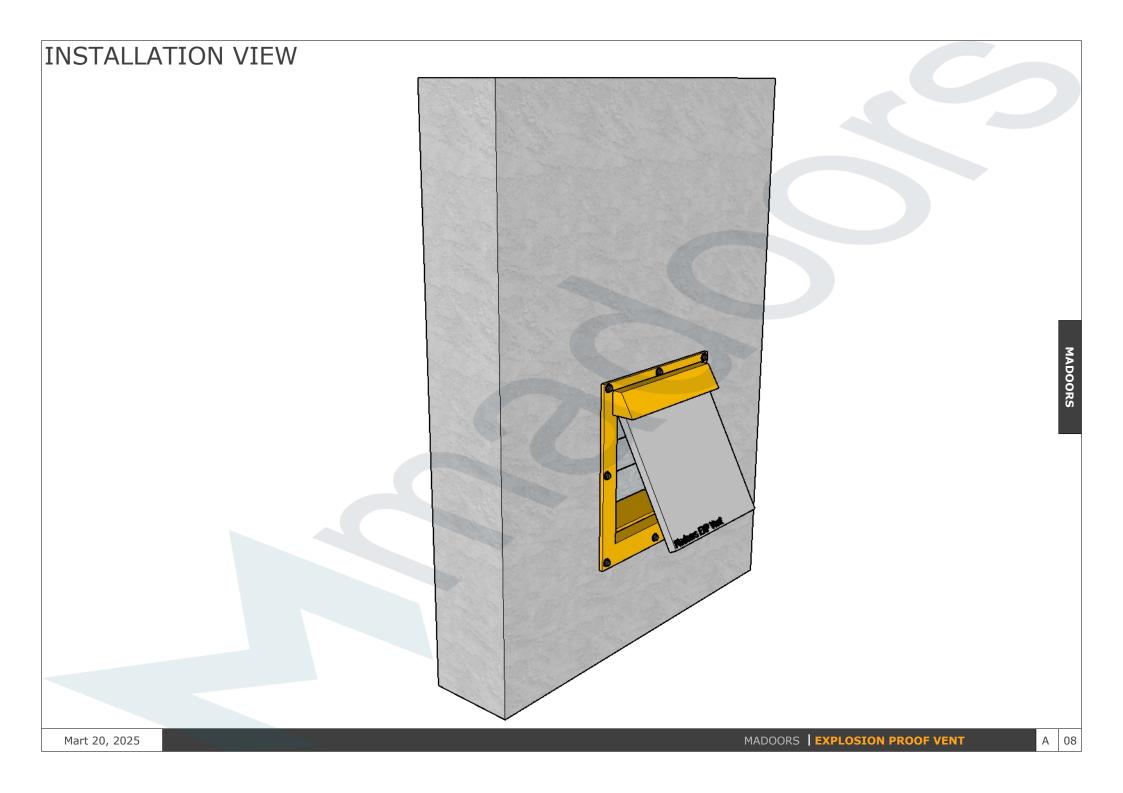

## **MAdoorS Explosion Vents**

Explosion vents provide a passive and economical explosion relief. Each explosion vent is precisely designed to burst at a given pressure to maintain the structural integrity of the protected equipment. Explosion vents are manufactured in various sizes and models.

## The main ones are;

Composite Explosion Vents Sanitary Explosion Vents High Performance and Special Application Vents Vent Accessories

.The cutting pins of our products can be changed and the pressure can be adjusted between 50-500 mbar.