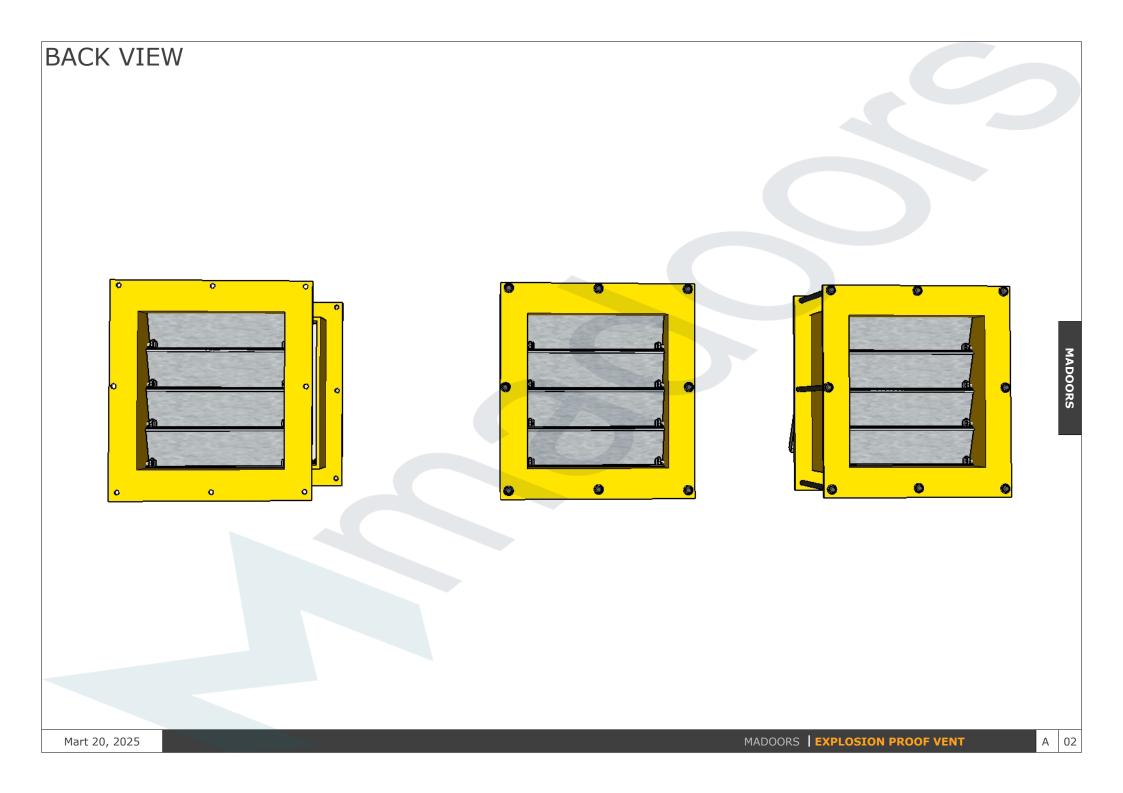

## The main ones are;

Composite Explosion Vents Sanitary Explosion Vents High Performance and Special Application Vents Vent Accessories

.The cutting pins of our products can be changed and the pressure can be adjusted between 50-500 mbar.

.The vent can be reused by changing the pins after the explosion.

.We have special manufacturing options in the desired size.

Nedoors Dop Van

Mart 20, 2025