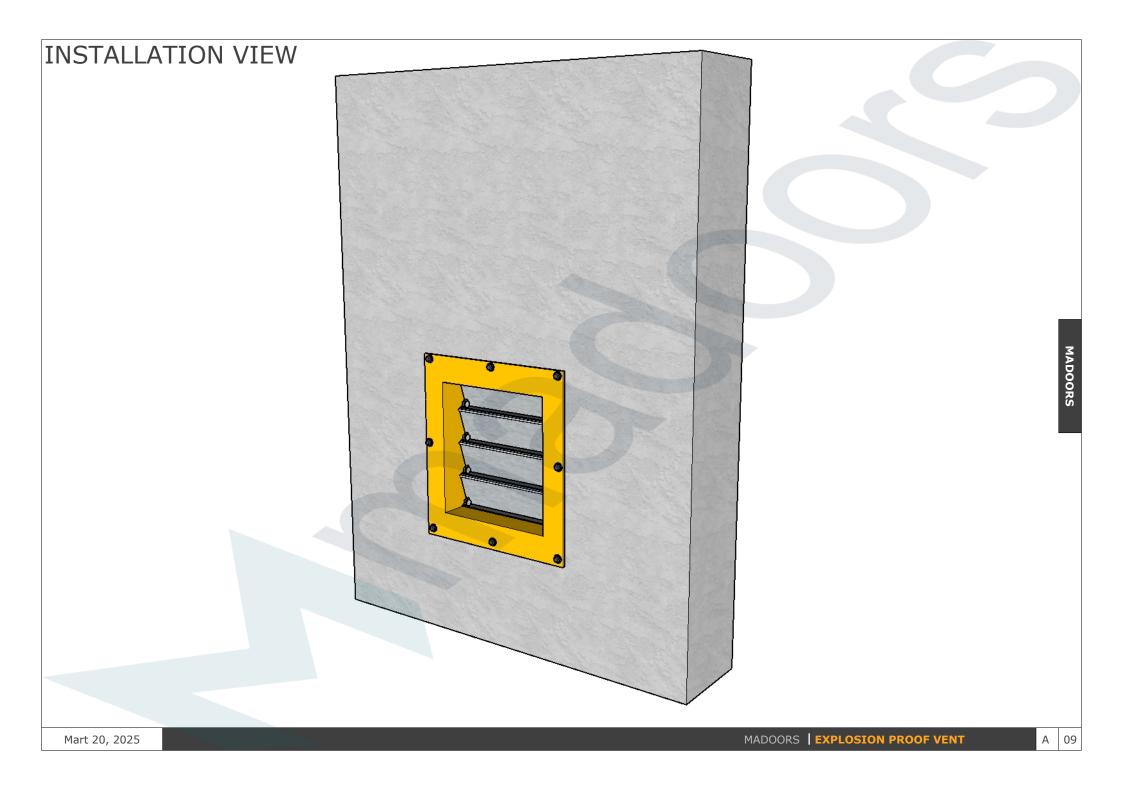

## **MAdoorS Explosion Vents**

Explosion vents provide a passive and economical explosion relief. Each explosion vent is precisely designed to burst at a given pressure to maintain the structural integrity of the protected equipment. Explosion vents are manufactured in various sizes and models.

## The main ones are;

Composite Explosion Vents Sanitary Explosion Vents High Performance and Special Application Vents Vent Accessories

.The cutting pins of our products can be changed and the pressure can be adjusted between 50-500 mbar.