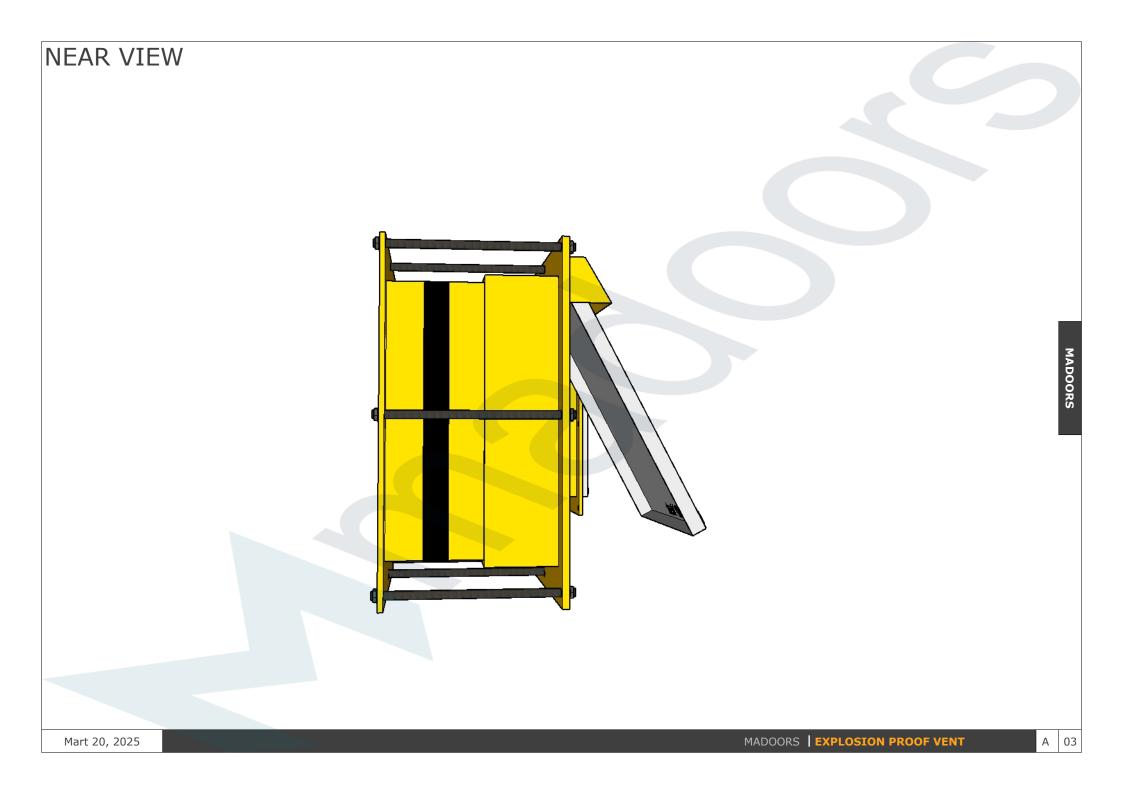

## The main ones are;

Composite Explosion Vents Sanitary Explosion Vents High Performance and Special Application Vents Vent Accessories

.The cutting pins of our products can be changed and the pressure can be adjusted between 50-500 mbar.

.The vent can be reused by changing the pins after the explosion.

.We have special manufacturing options in the desired size.

Nedoors Dop Van

Mart 20, 2025