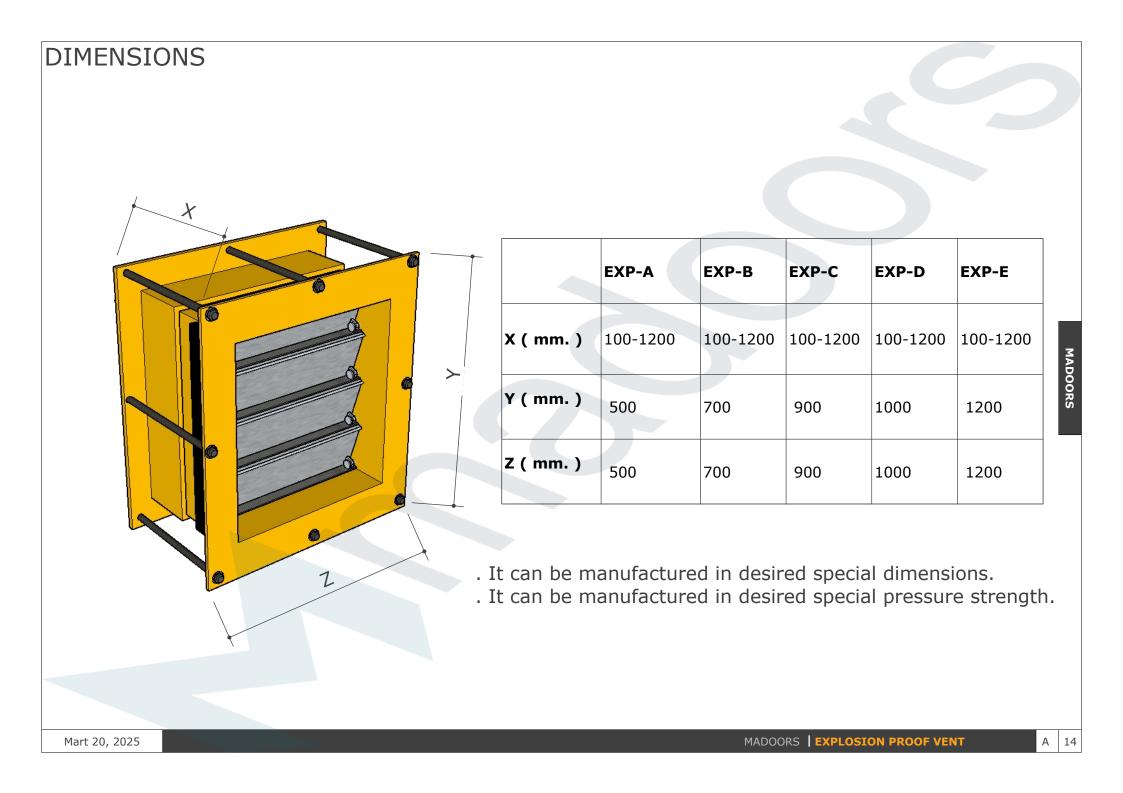

.The vent can be reused by changing the pins after the explosion.

.We have special manufacturing options in the desired size.

Nedoors Dop Van

Mart 20, 2025