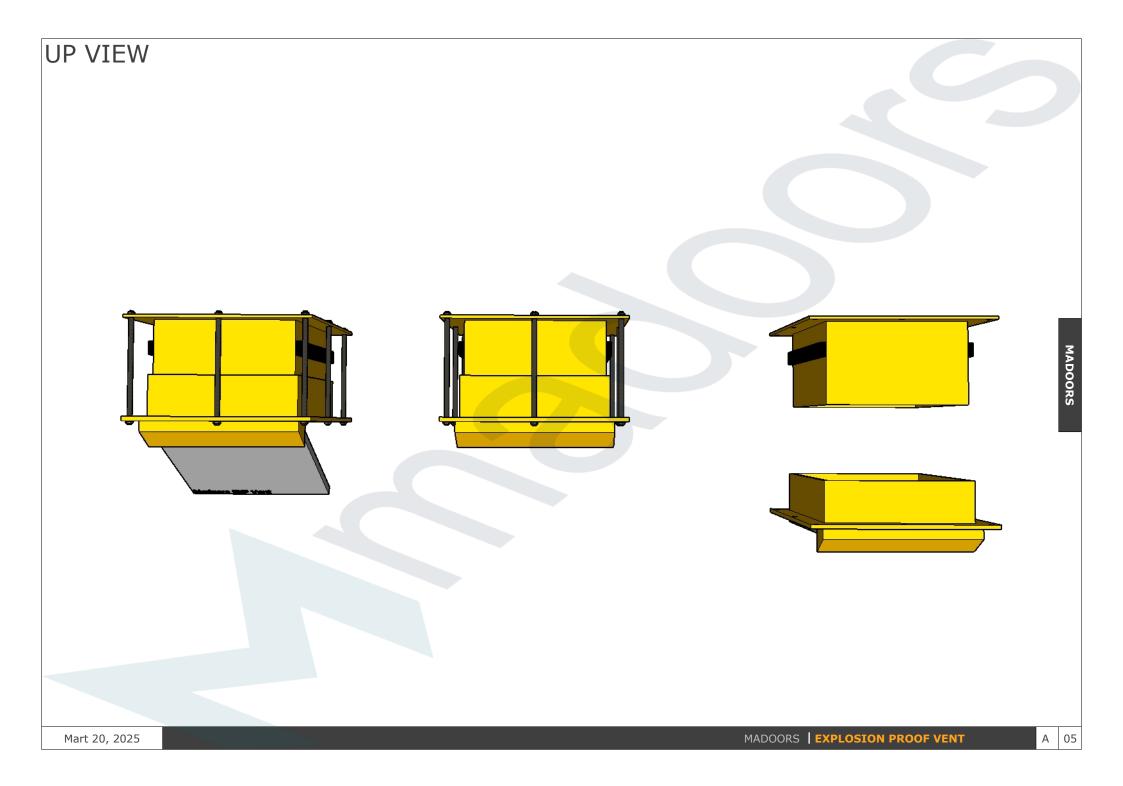

## **MAdoorS Explosion Vents**

Explosion vents provide a passive and economical explosion relief. Each explosion vent is precisely designed to burst at a given pressure to maintain the structural integrity of the protected equipment. Explosion vents are manufactured in various sizes and models.

## The main ones are;

Composite Explosion Vents Sanitary Explosion Vents High Performance and Special Application Vents Vent Accessories

.The cutting pins of our products can be changed and the pressure can be adjusted between 50-500 mbar.