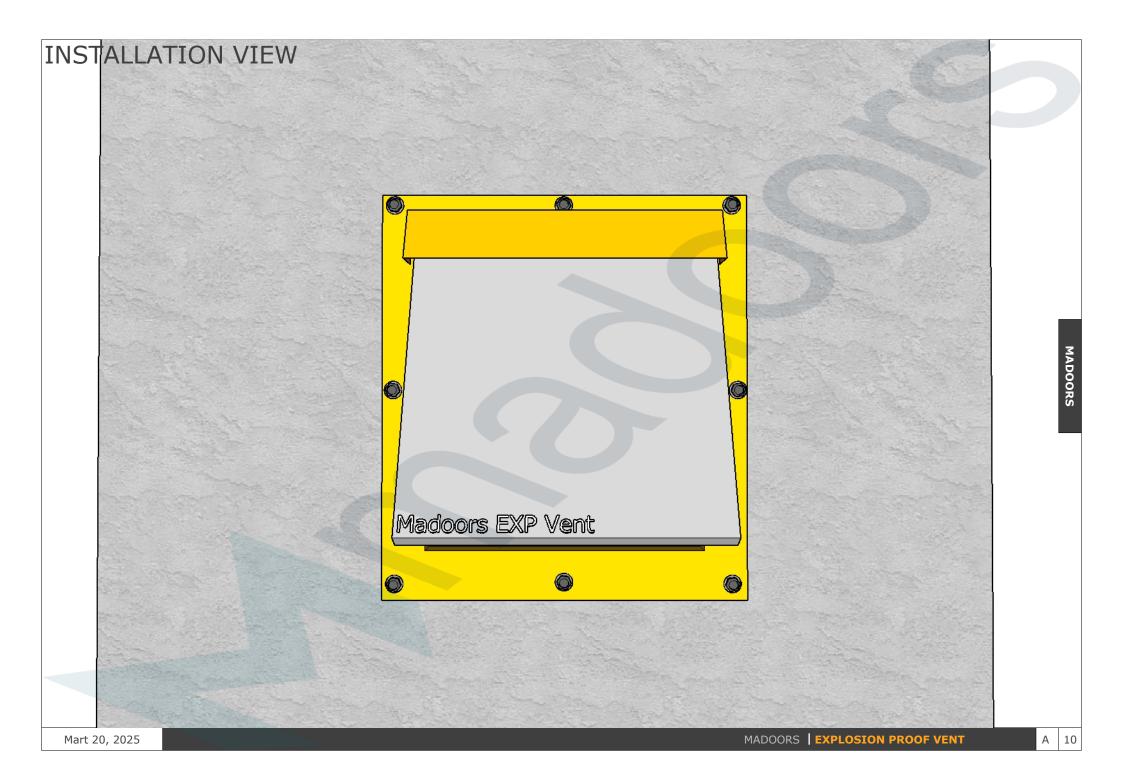

## **MAdoorS Explosion Vents**

Explosion vents provide a passive and economical explosion relief. Each explosion vent is precisely designed to burst at a given pressure to maintain the structural integrity of the protected equipment. Explosion vents are manufactured in various sizes and models.

## The main ones are;

Composite Explosion Vents Sanitary Explosion Vents High Performance and Special Application Vents Vent Accessories

.The cutting pins of our products can be changed and the pressure can be adjusted between 50-500 mbar.