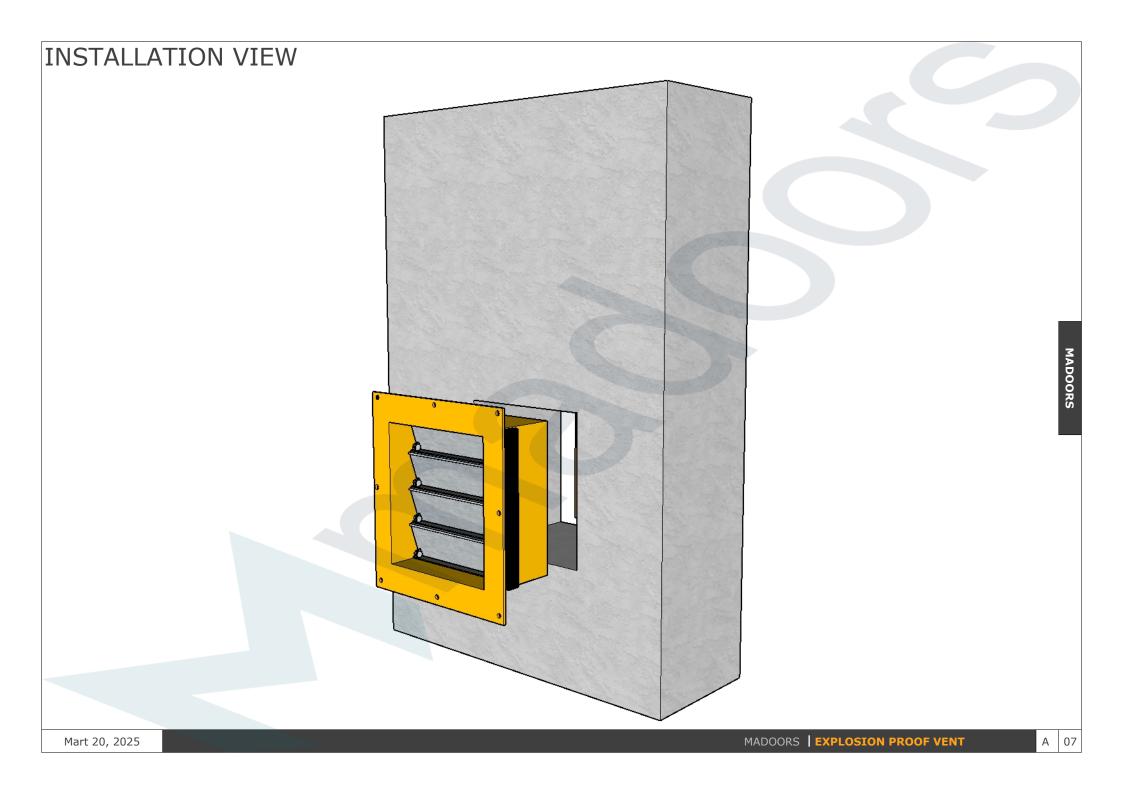

## **MAdoorS Explosion Vents**

Explosion vents provide a passive and economical explosion relief. Each explosion vent is precisely designed to burst at a given pressure to maintain the structural integrity of the protected equipment. Explosion vents are manufactured in various sizes and models.

.The vent can be reused by changing the pins after the explosion.

.We have special manufacturing options in the desired size.

Nedoors Dop Van

Mart 20, 2025