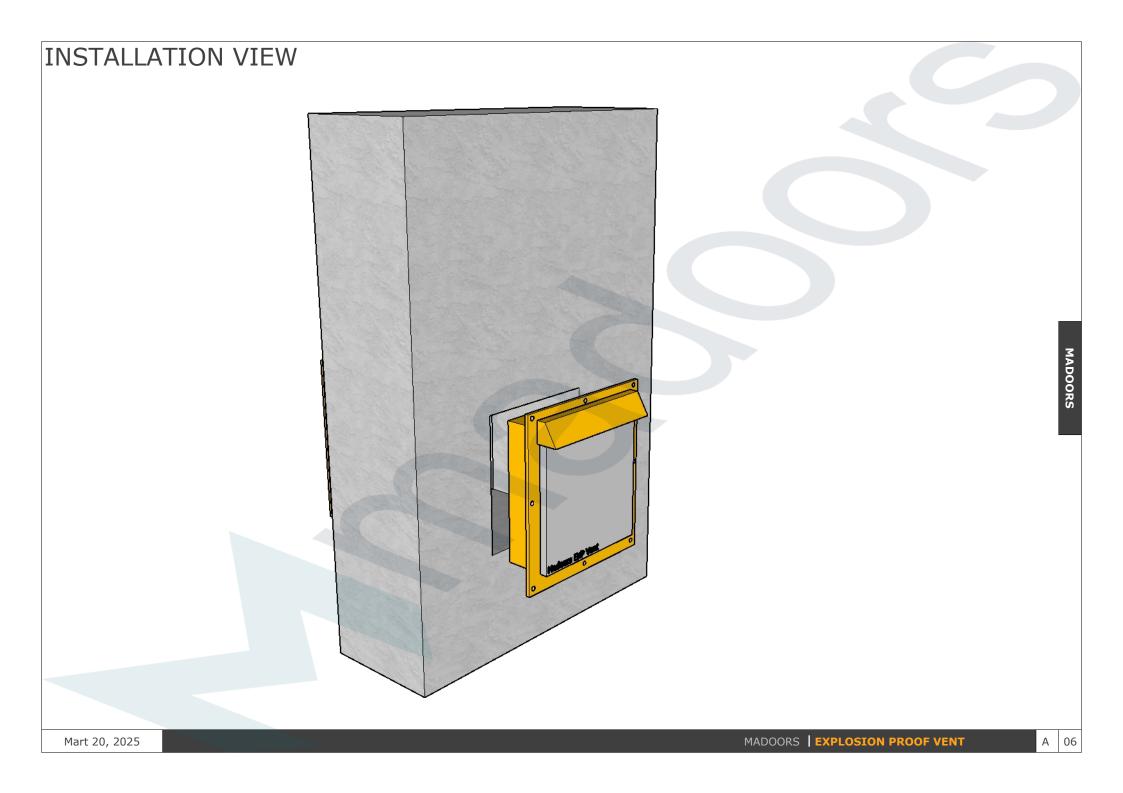

## **MAdoorS Explosion Vents**

Explosion vents provide a passive and economical explosion relief. Each explosion vent is precisely designed to burst at a given pressure to maintain the structural integrity of the protected equipment. Explosion vents are manufactured in various sizes and models.

.The vent can be reused by changing the pins after the explosion.

.We have special manufacturing options in the desired size.

Nedoors Dop Van

Mart 20, 2025