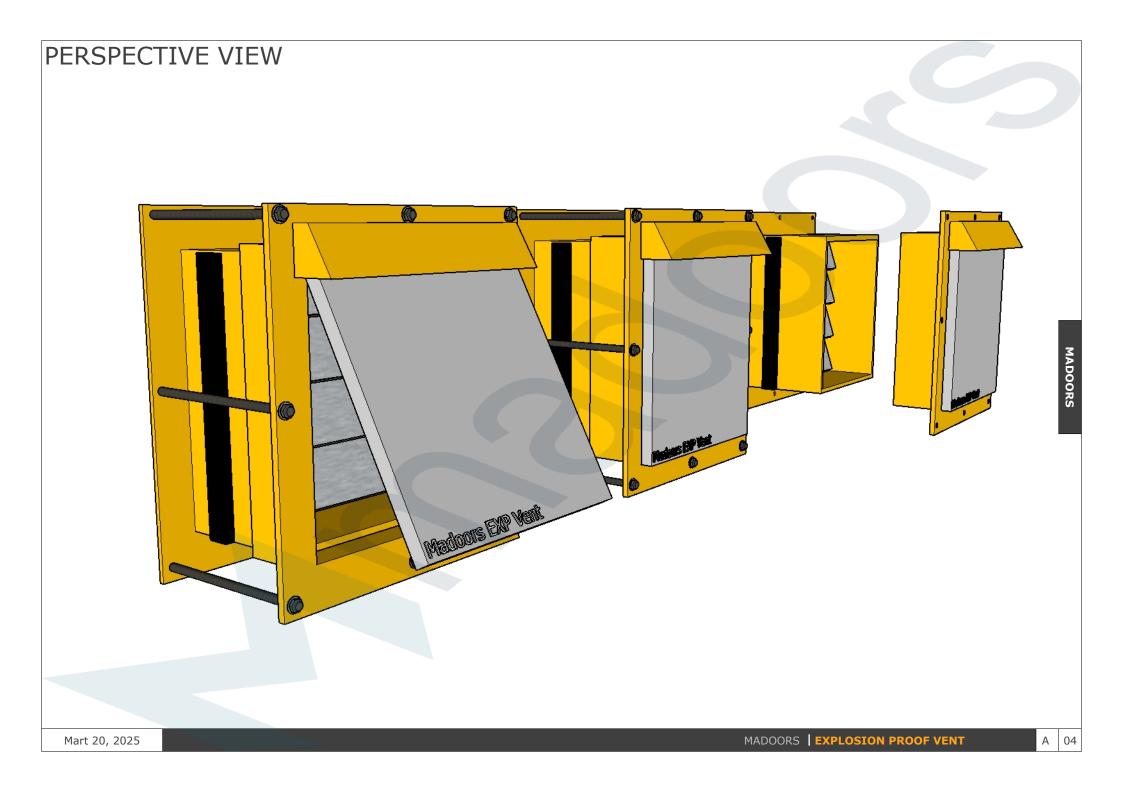

## **MAdoorS Explosion Vents**

Explosion vents provide a passive and economical explosion relief. Each explosion vent is precisely designed to burst at a given pressure to maintain the structural integrity of the protected equipment. Explosion vents are manufactured in various sizes and models.

## The main ones are;

Composite Explosion Vents Sanitary Explosion Vents High Performance and Special Application Vents Vent Accessories

.The cutting pins of our products can be changed and the pressure can be adjusted between 50-500 mbar.