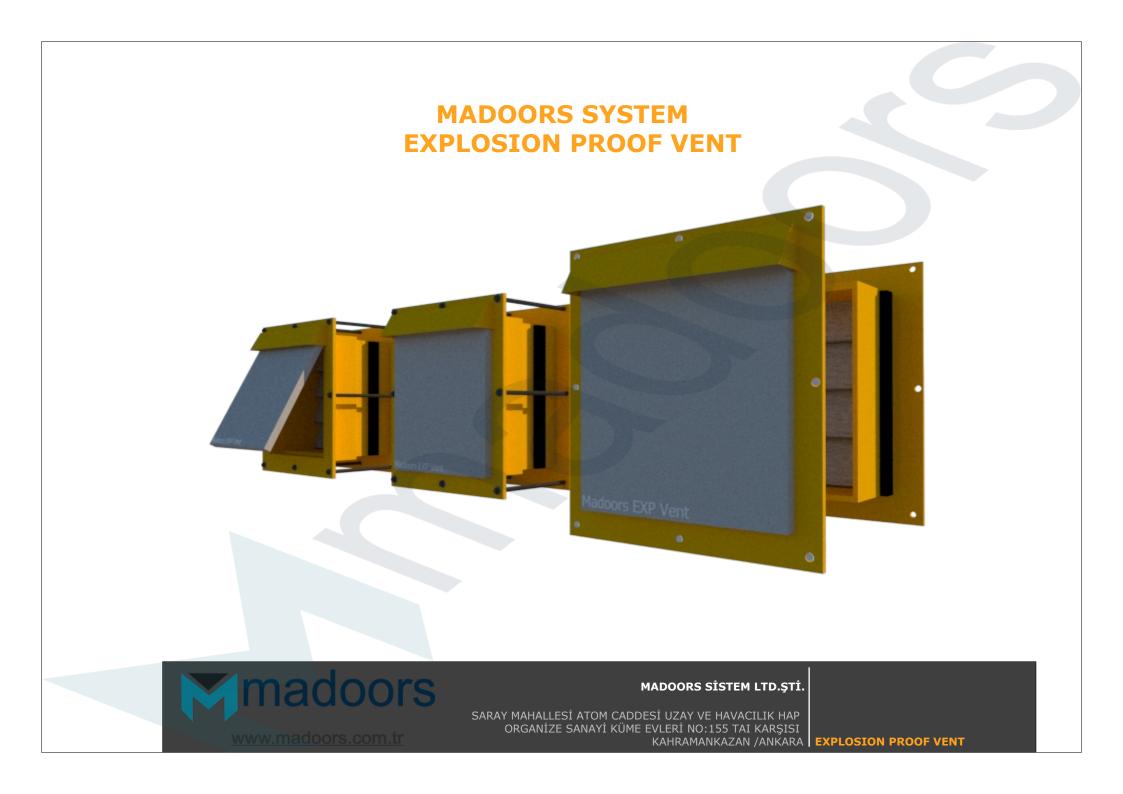

## **MAdoorS Explosion Vents**

Explosion vents provide a passive and economical explosion relief. Each explosion vent is precisely designed to burst at a given pressure to maintain the structural integrity of the protected equipment. Explosion vents are manufactured in various sizes and models.

## The main ones are;

Composite Explosion Vents Sanitary Explosion Vents High Performance and Special Application Vents Vent Accessories

.The cutting pins of our products can be changed and the pressure can be adjusted between 50-500 mbar.