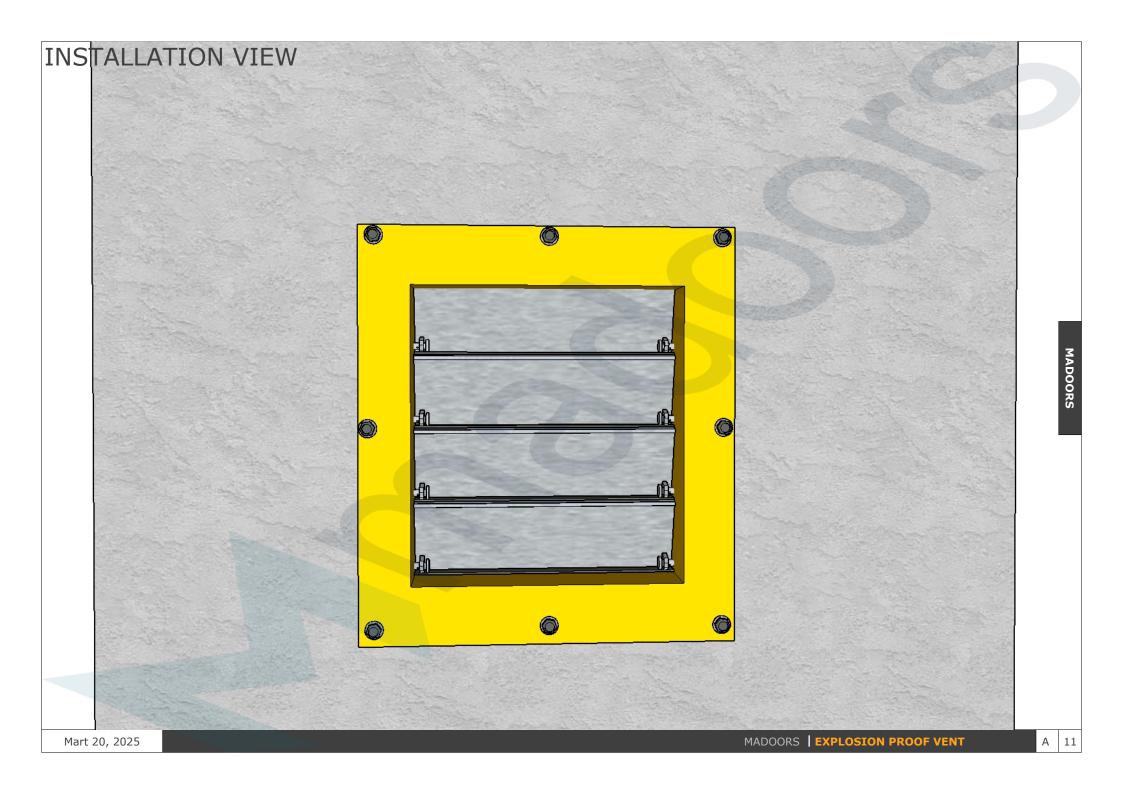

## **MAdoorS Explosion Vents**

Explosion vents provide a passive and economical explosion relief. Each explosion vent is precisely designed to burst at a given pressure to maintain the structural integrity of the protected equipment. Explosion vents are manufactured in various sizes and models.

## The main ones are;

Composite Explosion Vents Sanitary Explosion Vents High Performance and Special Application Vents Vent Accessories

.The cutting pins of our products can be changed and the pressure can be adjusted between 50-500 mbar.