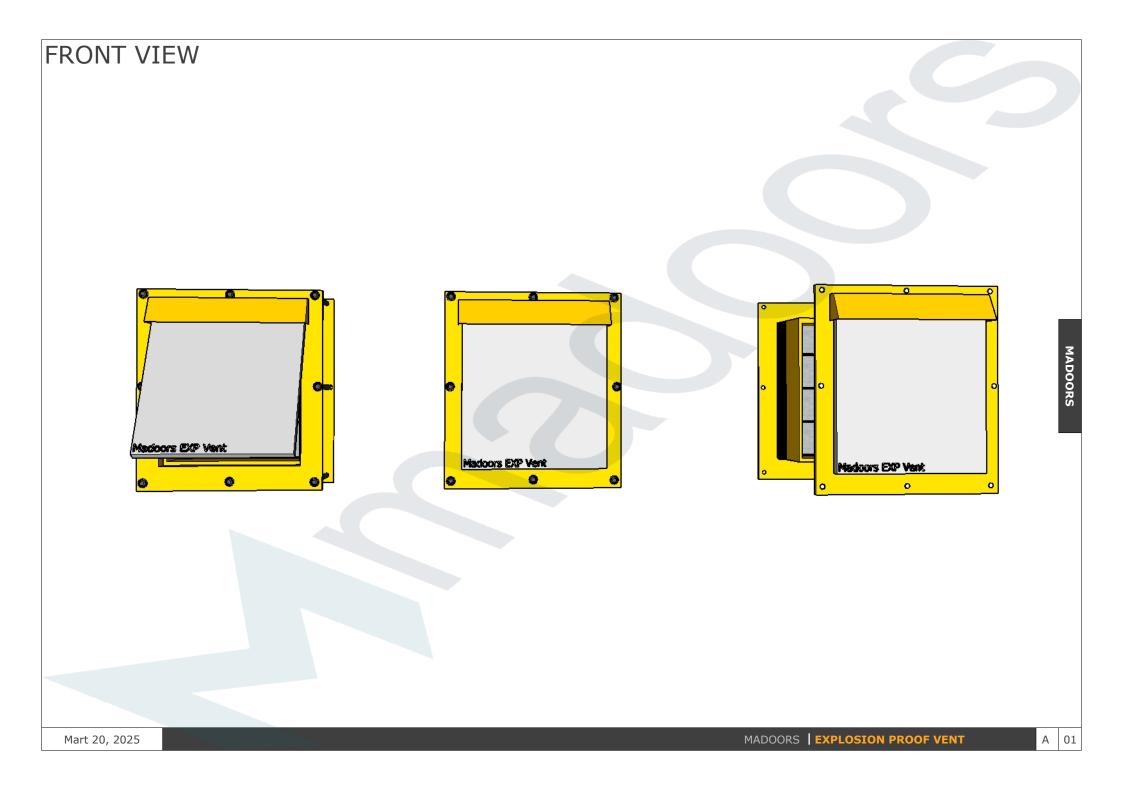

## The main ones are;

Composite Explosion Vents Sanitary Explosion Vents High Performance and Special Application Vents Vent Accessories

.The cutting pins of our products can be changed and the pressure can be adjusted between 50-500 mbar.

.The vent can be reused by changing the pins after the explosion.

.We have special manufacturing options in the desired size.

Nedoors Dop Van

Mart 20, 2025