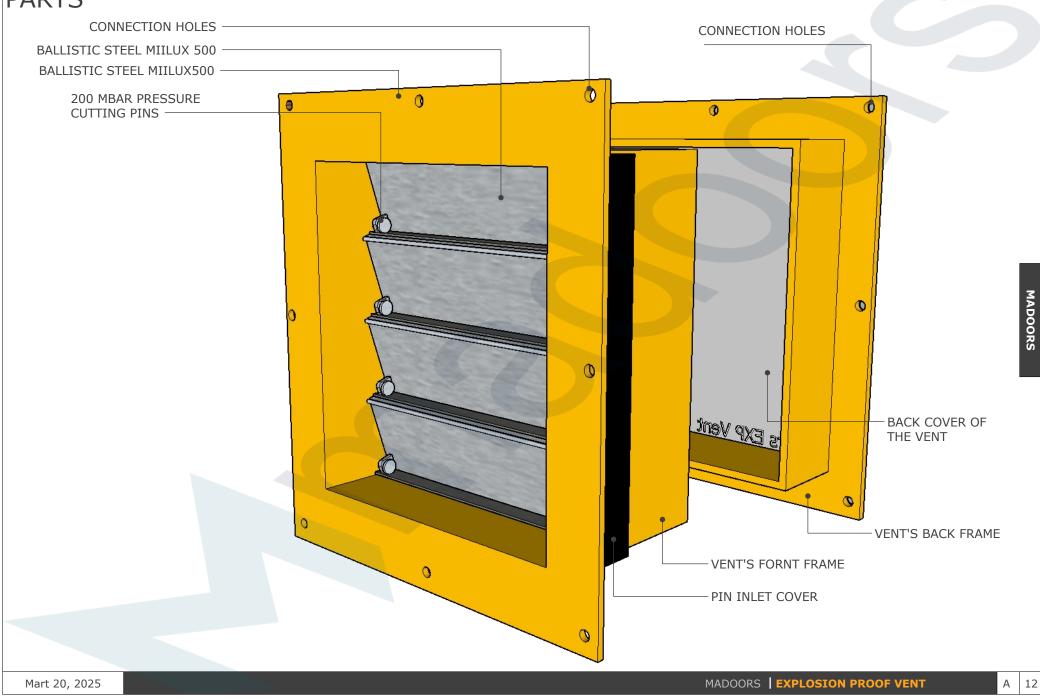

## PARTS

## The main ones are;

Composite Explosion Vents Sanitary Explosion Vents High Performance and Special Application Vents Vent Accessories

.The cutting pins of our products can be changed and the pressure can be adjusted between 50-500 mbar.

.Our bearings are double bearing radial bearing.

.The paint is painted with electrostatic paint. Our paint is anti-bacterial.

.Working temperature -40 to +130°C.

.Made of ballistic steel.

.It is fire resistant.

.The vent can be reused by changing the pins after the explosion.

.We have special manufacturing options in the desired size.

Nedoors Dop Van

Mart 20, 2025